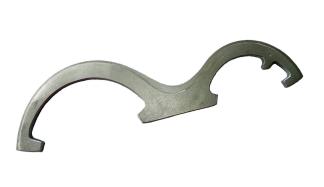

## Wrench for ABC Couplings, aluminium

1033268

Wrench for ABC couplings, double-sided, made of cast aluminum. One side of the key is used to open the overground fire hydrant and the other side to open and tighten the fire couplings.

Due to its reduced weight, this fire wrench for couplings is used by firefighters in fire competitions, in the quick connection of the suction line. It can also be used to control and check the correctness of the overground fire hydrant and connect the fire hoses to the hydrant.

## **Technical specifications**

- Used for opening and tightening of Fire couplings: C Ø52, B Ø75, A Ø110.
- Material: aluminium alloy
- Weight: approx. 150 g