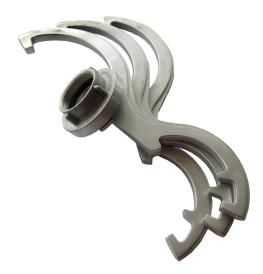

## Wrench for ABC Couplings, aluminium

1033268

Wrench for ABC couplings, double-sided, made of cast aluminum. One side of the key is used to open the overground fire hydrant and the other side to open and tighten the fire couplings.

Due to its reduced weight, this fire wrench for couplings is used by firefighters in fire competitions, in the quick connection of the suction line. It can also be used to control and check the correctness of the overground fire hydrant and connect the fire hoses to the hydrant.

## **Technical specifications**

- Used for opening and tightening of Fire couplings: C Ø52, B Ø75, A Ø110.
- Material: aluminium alloy
- Weight: approx. 150 g