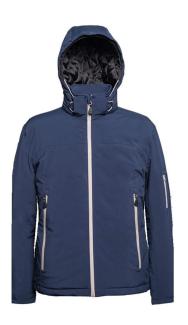

## Winter Jacket Softshell Spektar Winter Women, Blue

20018894

Women's winter softshell jacket that provides you with ideal protection for wet and cold weather.

Waterproof fabric with waterproof zippers, and a hood and additional warming provide you with ideal protection for wet and cold weather. Application: assisting jobs, light industry, logistics, maintenance, service and leisure.

• Material: 96% polyester, 4% elastane (Spandex), TPU -3 LAYER, 310 g/m<sup>2</sup>, 8000MM&4000MM

• Padding: 100% poliester

Fastening: waterproof zipperHood: with zipper tightening

• Sleeves: elastic cuff

Color: blueSize: XS-XXL

This garment is classified as personal protection equipment (PPE) of category 1 (CAT I), pursuant to the Regulation (EÚ) 2016/425 on personal protective equipment and in accordance with the standard EN ISO 13688:2013 – protective clothing-general requirements.