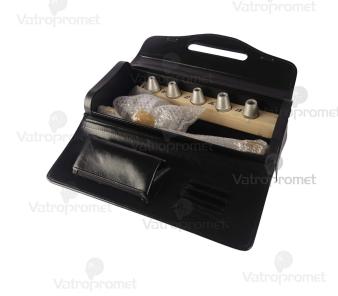

## Set composition:

- Suitcase: 1 pc.
- Storz Coupling Adapter 75/52 mm (B/C): 2 pcs.
- Blind coupling fi 52 mm: 2 pcs.
- Wrench for fire couplings ABC: 2 pcs.
- Measuring part "B" (fi 75 mm) with water manometer 0 15 bar, accuracy class 1: 2 pcs.
- Nozzle fi 52 mm (C), aluminium with latch: 1 pc.
- Nozzle Mouthpiece: fi 8/10/12/16/18 mm
- Flow calculation table

## **Options:**

- Mouthpiece fi 20 mm
- Measuring part "C" (fi 52 mm) with water manometer