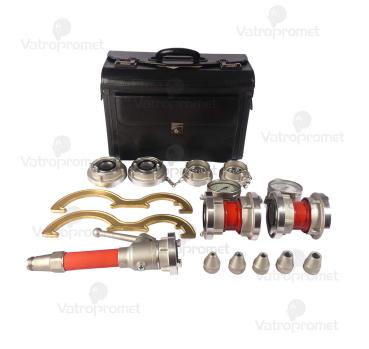

## Set composition:

- Suitcase: 1 pc.
- Storz Coupling Adapter 75/52 mm (B/C): 2 pcs.
- Blind coupling fi 52 mm: 2 pcs.
- Wrench for fire couplings ABC: 2 pcs.
- Measuring part "B" (fi 75 mm) with water manometer 0 15 bar, accuracy class 1: 2 pcs.
- Nozzle fi 52 mm (C), aluminium with latch: 1 pc.
- Nozzle Mouthpiece: fi 8/10/12/16/18 mm
- Flow calculation table

## **Options:**

- Mouthpiece fi 20 mm
- Measuring part "C" (fi 52 mm) with water manometer