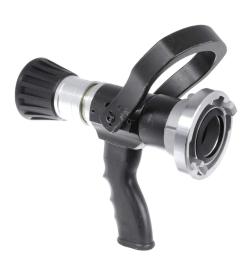

## **TURBO Nozzle 2" BOD2**

1033530

Turbo nozzles have the option of full and spray jet. The type of jet is adjusted using a rotating head. A valve ball built into the mechanism allows quick start and switching of the jet type.

## **Features:**

- Unique gun shape handle design
- High extinguishing effect
- Designed to operate in spray and jet mode

## **Construction material:**

• Cast in AK 11 aluminum alloy (AISi 11), rubber seal, rotary head - plastic.