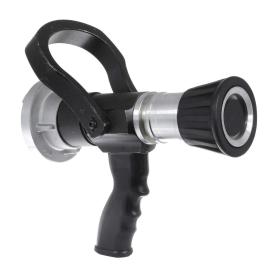

## **TURBO Nozzle 2" BOD2**

1033530

Turbo nozzles have the option of full and spray jet. The type of jet is adjusted using a rotating head. A valve ball built into the mechanism allows quick start and switching of the jet type.

## **Features:**

- Unique gun shape handle design
- High extinguishing effect
- Designed to operate in spray and jet mode

## **Construction material:**

• Cast in AK 11 aluminum alloy (AISi 11), rubber seal, rotary head - plastic.