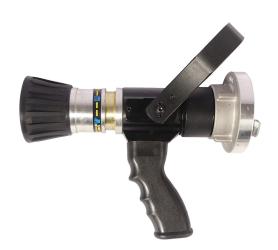

## **TURBO Nozzle 2" BOD2**

1033530

Turbo nozzles have the option of full and spray jet. The type of jet is adjusted using a rotating head. A valve ball built into the mechanism allows quick start and switching of the jet type.

## **Features:**

- Unique gun shape handle design
- High extinguishing effect
- Designed to operate in spray and jet mode

## **Construction material:**

• Cast in AK 11 aluminum alloy (AISi 11), rubber seal, rotary head - plastic.