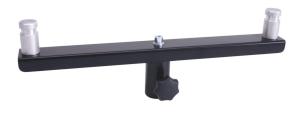

## Tripod Carrier for two Area Lights, 350 mm

1006375

Professional carrier for indoor or outdoor use. This T Carrier is used for two area lights on tripod at once. The carrier is mounted on a area light tripod and fastened with a large screw. The area lights are mounted on additional extensions / adapters located on both sides of the carrier, and are tightened with screws located on the arwa light adapter.

The carrier consists of an aluminium profile with two aluminium adapters according to DIN, and an adapter for attaching two area lights to the tripod. All types of LED and halogen area lights with standard adapter can be attached to the carrier, according to DIN 14640.

• Distance between area light adapters: 350 mm