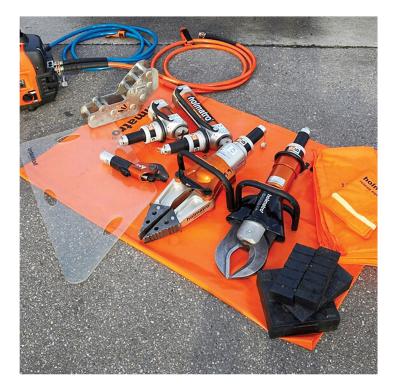

### Bright orange colour:

• Clearly marks the spot where all tools are assembled