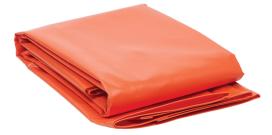

# Tool Station 2000 x 1500 mm

100214

#### Made of durable PVC-coated polyester fabric:

- Durable and flexible
- Does not absorb dirt and therefore easy to clean
- Water-repellent
- Folded back also suitable to keep tools dry in rainy weather

### Foldable material:

- Easy to carry
- Easy to store

### Bright orange colour:

• Clearly marks the spot where all tools are assembled