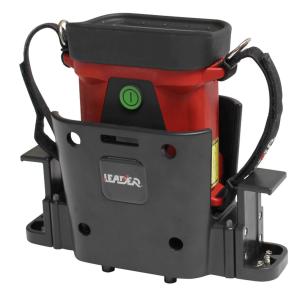

## Thermal imaging cameras Charge base for Leader TIC 3.1 / 3.3 / 4.1 / 4.3

CHA-TIC

Leader TIC 3 and Leader TIC 4 thermal imaging cameras can all be recharged on the charge cradle. This one can be mounted in a vehicle (12-24V) or mains (110-240V).

It charges the LiFePO4 rechargeable batteries in the camera in a minimum of time without having to take them out. The charge base recharges all the following LEADER thermal imaging cameras: TIC 3.1, TIC 3.3, TIC 4.1 and TIC 4.3.

## **Technical specifications**

- Type: Charging station for LEADER TIC3 and LEADER TIC4 (with or without handle)
- Batteries to charge: LEADER LiFePO4 rechargeable batteries
- Use: Vehicle (12-24V) or mains (110-240V)
- Requires: 12-24V transformer for vehicles or 110-240V transformer for mains connection
- Batteries charged simultaneously: 1 or 2 batteries charged in the camera
- Charging time: 100% in 1:30 h