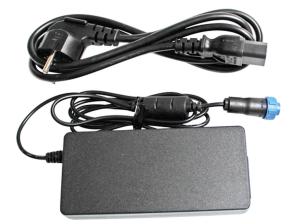

## **Technical specifications**

- Type: Charging station for LEADER TIC3 and LEADER TIC4 (with or without handle)
- Batteries to charge: LEADER LiFePO4 rechargeable batteries
- Use: Vehicle (12-24V) or mains (110-240V)
- Requires: 12-24V transformer for vehicles or 110-240V transformer for mains connection
- Batteries charged simultaneously: 1 or 2 batteries charged in the camera
- Charging time: 100% in 1:30 h