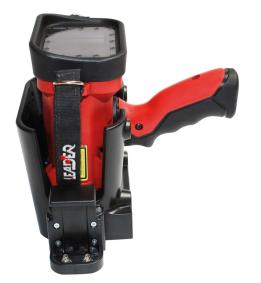

## Thermal imaging cameras Charge base for Leader TIC 3.1 / 3.3 / 4.1 / 4.3

CHA-TIC

Leader TIC 3 and Leader TIC 4 thermal imaging cameras can all be recharged on the charge cradle. This one can be mounted in a vehicle (12-24V) or mains (110-240V).

It charges the LiFePO4 rechargeable batteries in the camera in a minimum of time without having to take them out. The charge base recharges all the following LEADER thermal imaging cameras: TIC 3.1, TIC 3.3, TIC 4.1 and TIC 4.3.

## **Technical specifications**

- Type: Charging station for LEADER TIC3 and LEADER TIC4 (with or without handle)
- Batteries to charge: LEADER LiFePO4 rechargeable batteries
- Use: Vehicle (12-24V) or mains (110-240V)
- Requires: 12-24V transformer for vehicles or 110-240V transformer for mains connection
- Batteries charged simultaneously: 1 or 2 batteries charged in the camera
- Charging time: 100% in 1:30 h