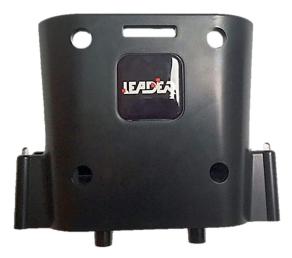

## Thermal imaging cameras Charge base for Leader TIC 3.1 / 3.3 / 4.1 / 4.3

CHA-TIC

Leader TIC 3 and Leader TIC 4 thermal imaging cameras can all be recharged on the charge cradle. This one can be mounted in a vehicle (12-24V) or mains (110-240V).

It charges the LiFePO4 rechargeable batteries in the camera in a minimum of time without having to take them out. The charge base recharges all the following LEADER thermal imaging cameras: TIC 3.1, TIC 3.3, TIC 4.1 and TIC 4.3.

## **Technical specifications**

- Type: Charging station for LEADER TIC3 and LEADER TIC4 (with or without handle)
- Batteries to charge: LEADER LiFePO4 rechargeable batteries
- Use: Vehicle (12-24V) or mains (110-240V)
- Requires: 12-24V transformer for vehicles or 110-240V transformer for mains connection
- Batteries charged simultaneously: 1 or 2 batteries charged in the camera
- Charging time: 100% in 1:30 h