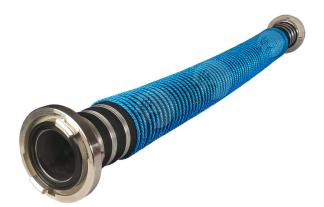

## **Suction Fire Hose for Competition fi 110 mm**

3002290

Fire suction rubber hose with blue PVC rope, for firefighting exercises, competitions and interventions. Suction hoses are used with motor water pump for water suction during flood, or water transfer from water source to fire truck.

The main characteristic of this fire hose is its flexibility. It is designed to allow easy manipulation during the exercise of connecting the suction line, and is elastic enough to return to a flat position.

## **Technical specifications**

Diameter: Ø 110Length: 1600 mm

• Inner layer: smooth SBR

• Reinforcement: synthetic fibers and steel spiral

• Outer layer: smooth SBR, ribbed braided with blue PVC rope (can be delivered without blue braid)

Couplings: Storz forged couplings

Maximum pressure: 8 barMaximum vacuum: 0.9 bar