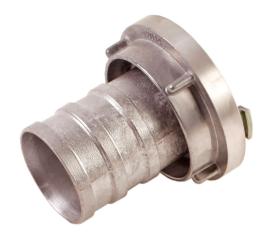

## **Suction Coupling 75 mm "B"**

1033054

The Storz Fire Couplings have the same head structure, whether male or female. Therefore, two joints of equal diameter can be easily joined. The connection method offered by Storz couplings is therefore quick and easy.

Suction Couplings are used for interconnection of fire suction hoses, PVC suction hoses, connection with fire pumps, suction baskets ...

Suction Couplings are used in fire departments, industry, agriculture, shipping, military and civil protection. Material types: aluminium alloy, stainless steel and brass.