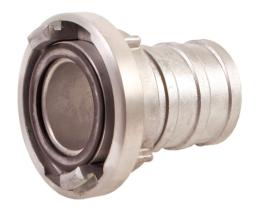

## **Suction Coupling 75 mm "B"**

1033054

The Storz Fire Couplings have the same head structure, whether male or female. Therefore, two joints of equal diameter can be easily joined. The connection method offered by Storz couplings is therefore quick and easy.

Suction Couplings are used for interconnection of fire suction hoses, PVC suction hoses, connection with fire pumps, suction baskets ...

Suction Couplings are used in fire departments, industry, agriculture, shipping, military and civil protection. Material types: aluminium alloy, stainless steel and brass.