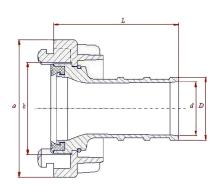

## **Materials:**

- Clamp fitting, lid cast in aluminum alloy AK 11 (AlSi 11)
- Gasket rubber, circlip, S-hook,
- Chain steel galvanized.

| Nominal<br>size | a(mm) | b(mm) | L(mm) | D(mm) | d(mm) | Min.<br>Working<br>pressure<br>(Bar) | Bursting<br>Strenght<br>(Bar) | Weight<br>(kg) |
|-----------------|-------|-------|-------|-------|-------|--------------------------------------|-------------------------------|----------------|
| 52              | 98    | 66    | 55    | 52,5  | 46    | 0,9                                  | 35                            | 0,68           |
| 75              | 126   | 89    | 60    | 75,5  | 66    | 0,9                                  | 35                            | 1,30           |
| 100             | 182   | 133   | 170   | 100   | 86    | 0,9                                  | 35                            | 3,20           |
| 110             | 182   | 133   | 170   | 110,5 | 96    | 0,9                                  | 35                            | 3,29           |