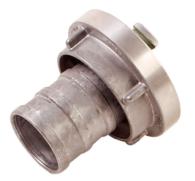

## Suction Coupling 52 mm "C"

1033111

The Storz Fire Couplings have the same head structure, whether male or female. Therefore, two joints of equal diameter can be easily joined. The connection method offered by Storz couplings is therefore quick and easy.

Suction Couplings are used for interconnection of fire suction hoses, PVC suction hoses, connection with fire pumps, suction baskets ...

Suction Couplings are used in fire departments, industry, agriculture, shipping, military and civil protection. Material types: aluminium alloy, stainless steel and brass.