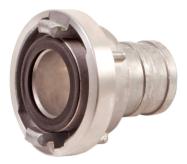

## Suction Coupling 52 mm "C"

1033111

The Storz Fire Couplings have the same head structure, whether male or female. Therefore, two joints of equal diameter can be easily joined. The connection method offered by Storz couplings is therefore quick and easy.

Suction Couplings are used for interconnection of fire suction hoses, PVC suction hoses, connection with fire pumps, suction baskets ...

Suction Couplings are used in fire departments, industry, agriculture, shipping, military and civil protection. Material types: aluminium alloy, stainless steel and brass.