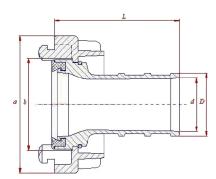

## Materials:

- Clamp fitting, lid cast in aluminum alloy AK 11 (AlSi 11)
- Gasket rubber, circlip, S-hook,
- Chain steel galvanized.

| Nominal<br>size | a(mm) | b(mm) | L(mm) | D(mm) | d(mm) | Min.<br>Working<br>pressure<br>(Bar) | Bursting<br>Strenght<br>(Bar) | Weight<br>(kg) |
|-----------------|-------|-------|-------|-------|-------|--------------------------------------|-------------------------------|----------------|
| 52              | 98    | 66    | 55    | 52,5  | 46    | 0,9                                  | 35                            | 0,68           |
| 75              | 126   | 89    | 60    | 75,5  | 66    | 0,9                                  | 35                            | 1,30           |
| 100             | 182   | 133   | 170   | 100   | 86    | 0,9                                  | 35                            | 3,20           |
| 110             | 182   | 133   | 170   | 110,5 | 96    | 0,9                                  | 35                            | 3,29           |