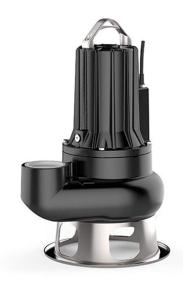

# Submersible Pump for waste water Pedrollo VXC/50-70

100395

VXC series pumps, made from heavy gauge cast iron off ering exceptional sturdiness and abrasion resistance, come equipped with a VORTEX impeller and are therefore suitable for draining waste water containing suspended solids, sewage and water mixed with mud.