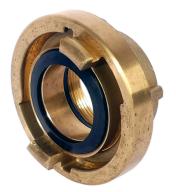

## Stable Coupling 52 mm "C", Internal Thread R2 Brass

1033264

Stable fire couplings are installed on firefighting equipment, which connects to fire hose.

Stable fire coupling Ø 52 mm is a fire coupling that can be installed on fire fittings and other firefighting equipment that connects to fire hoses (nozzles, valves, hydrant extensions, manifolds, busbars, suction baskets ...). Storz fire couplings are divided into couplings with internal and external thread, and the material of construction into cast, forged and brass.

## Features:

Material: brassGasket: rubber

Diameter: Ø 52 mm (2 ")
Thread: Inner, Female
Standard: DIN 86204