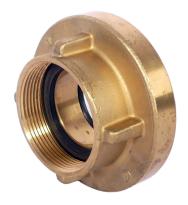

## Stable Coupling 52 mm "C", Internal Thread R2 Brass

1033264

Stable fire couplings are installed on firefighting equipment, which connects to fire hose.

Stable fire coupling Ø 52 mm is a fire coupling that can be installed on fire fittings and other firefighting equipment that connects to fire hoses (nozzles, valves, hydrant extensions, manifolds, busbars, suction baskets ...). Storz fire couplings are divided into couplings with internal and external thread, and the material of construction into cast, forged and brass.

## Features:

Material: brassGasket: rubber

Diameter: Ø 52 mm (2 ")
Thread: Inner, Female
Standard: DIN 86204