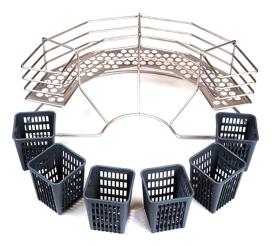

## **Small Parts Holder Solo Rescue**

2005470-6

The Small Parts Holder for the Solo Rescue® Decon Washer enables you to wash and decontaminate even the small parts of your PPE such as disassembled breathing valves and regulators. It is always used together with the Heavy Duty Basket and you can place up to two Small Parts Holders in one heavy duty basket.