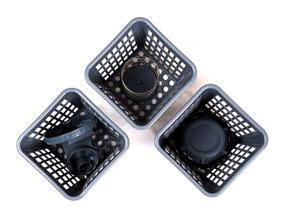

Simply disassemble your equipment according to your manufacturer's instructions and place the separate parts in one of the appropriately sized baskets. Put the top cover in place to secure the parts from being able to get thrown out during the wash cycle.