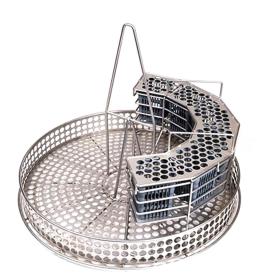

## **Small Parts Holder Solo Rescue**

2005470-6

The Small Parts Holder for the Solo Rescue® Decon Washer enables you to wash and decontaminate even the small parts of your PPE such as disassembled breathing valves and regulators. It is always used together with the Heavy Duty Basket and you can place up to two Small Parts Holders in one heavy duty basket.

Simply disassemble your equipment according to your manufacturer's instructions and place the separate parts in one of the appropriately sized baskets. Put the top cover in place to secure the parts from being able to get thrown out during the wash cycle.