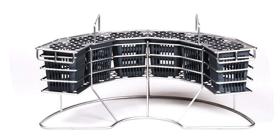

## **Small Parts Holder Solo Rescue**

2005470-6

The Small Parts Holder for the Solo Rescue® Decon Washer enables you to wash and decontaminate even the small parts of your PPE such as disassembled breathing valves and regulators. It is always used together with the Heavy Duty Basket and you can place up to two Small Parts Holders in one heavy duty basket.