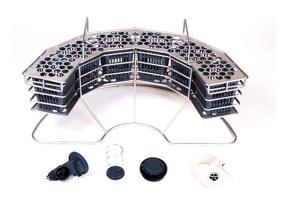

## **Small Parts Holder Solo Rescue**

2005470-6

The Small Parts Holder for the Solo Rescue® Decon Washer enables you to wash and decontaminate even the small parts of your PPE such as disassembled breathing valves and regulators. It is always used together with the Heavy Duty Basket and you can place up to two Small Parts Holders in one heavy duty basket.