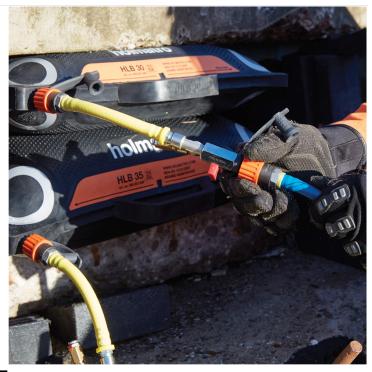

## Shut-Off Hose SOH 12

100193

- Shut-off hose with safety valve for 12 bar lifting bags
- To shut off inflated high-pressure lifting bags
- Allows you to remove the hose, controller and air source from the working area
- With safety coupler: unlocks in two steps to release pressure before hose disconnection