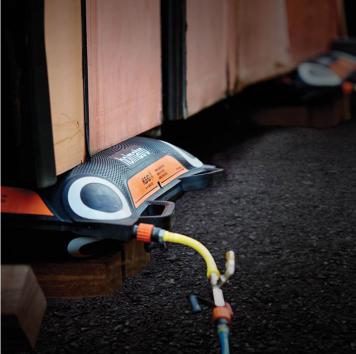

## Shut-Off Hose SOH 12

100193

- Shut-off hose with safety valve for 12 bar lifting bags
- To shut off inflated high-pressure lifting bags
- Allows you to remove the hose, controller and air source from the working area
- With safety coupler: unlocks in two steps to release pressure before hose disconnection