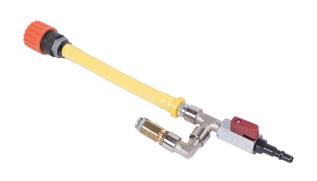

## Shut-Off Hose SOH 12

100193

- Shut-off hose with safety valve for 12 bar lifting bags
- To shut off inflated high-pressure lifting bags
- Allows you to remove the hose, controller and air source from the working area
- With safety coupler: unlocks in two steps to release pressure before hose disconnection