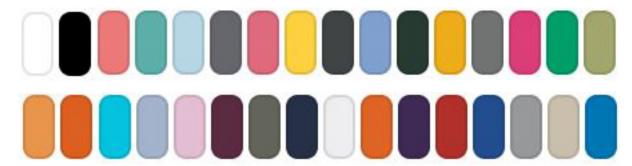

## **Shirt Polo Gildan Premium Cotton Pike**

2001800

Polo shirt with short sleeves for everyday wear, leisure or as a work shirt. Modern classic cut, available in various colors and sizes.

## **Description:**

- 223.0 G/SqM (White 214.0 G/SqM)
- 100% Combed Ring Spun Cotton
- Eurofit sleeker fit in shoulder and sleeve
- Sideseamed with side vents
- Contoured welt collar and cuffs
- Pad printed neck label and double-satin shoulder label
- Rolled forward topstitched shoulder
- Clean finished placket with reinforced bottom box
- 3 colour-matched buttons
- Twin needle bottom hem

## **Colors:**



## Sizes: