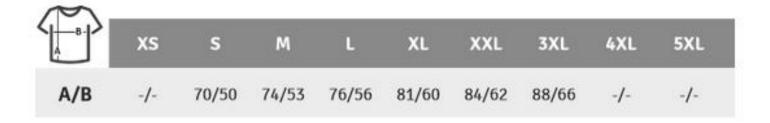

## **Shirt Polo Gildan Premium Cotton Pike**

2001800

Polo shirt with short sleeves for everyday wear, leisure or as a work shirt. Modern classic cut, available in various colors and sizes.

## **Description:**

- 223.0 G/SqM (White 214.0 G/SqM)
- 100% Combed Ring Spun Cotton
- Eurofit sleeker fit in shoulder and sleeve
- Sideseamed with side vents
- Contoured welt collar and cuffs
- Pad printed neck label and double-satin shoulder label
- Rolled forward topstitched shoulder
- Clean finished placket with reinforced bottom box
- 3 colour-matched buttons
- Twin needle bottom hem

## **Colors:**



## Sizes: