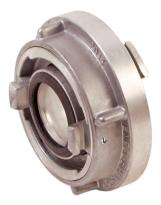

## Reduction Coupling 75/52 mm (B/C)

1033061

The Reduction Couplings are applied for connections of delivery hoses with different inside diameters or to connect the hoses to the equipment with adapter size other than hose couplings.

The Storz Couplings can be easily and simple connected with the Reduction Coupling in one single move. They can be tightened with a coupling wrench. Types of materials for firefighting couplings: aluminium alloy, stainless steel and brass.