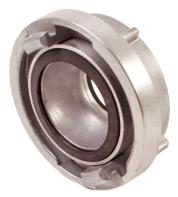

## Reduction Coupling 75/52 mm (B/C)

1033061

The Reduction Couplings are applied for connections of delivery hoses with different inside diameters or to connect the hoses to the equipment with adapter size other than hose couplings.

The Storz Couplings can be easily and simple connected with the Reduction Coupling in one single move. They can be tightened with a coupling wrench. Types of materials for firefighting couplings: aluminium alloy, stainless steel and brass.