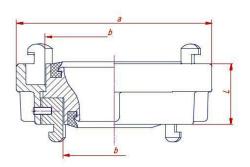

## **Technical specifications**

Materials:

- Clamp fittings, centre section cast in aluminum alloy AK 11 (AlSi 11)
- Gaskets rubber
- Locking pin steel galvanized

| Size   | a(mm) | b(mm) | b <sub>1</sub> (mm) | L(mm) | Seal ability<br>(Bar) | Bursting<br>Strenght<br>(Bar) | Weight (kg) |
|--------|-------|-------|---------------------|-------|-----------------------|-------------------------------|-------------|
| 52/25  | 98    | 66    | 31                  | 33,5  | 16                    | 25                            | 0,38        |
| 75/52  | 126   | 89    | 66                  | 39    | 26                    | 35                            | 0,60        |
| 110/75 | 182   | 133   | 89                  | 45,5  | 26                    | 35                            | 1,65        |