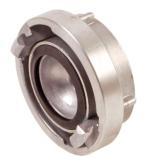

## Reduction Coupling 52/25 mm (C/D)

1033108

The Reduction Couplings are applied for connections of delivery hoses with different inside diameters or to connect the hoses to the equipment with adapter size other than hose couplings.

The Storz Couplings can be easily and simple connected with the Reduction Coupling in one single move. They can be tightened with a coupling wrench. Types of materials for firefighting couplings: aluminium alloy, stainless steel and brass.