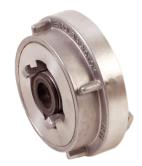

## Reduction Coupling 52/25 mm (C/D)

1033108

The Reduction Couplings are applied for connections of delivery hoses with different inside diameters or to connect the hoses to the equipment with adapter size other than hose couplings.

The Storz Couplings can be easily and simple connected with the Reduction Coupling in one single move. They can be tightened with a coupling wrench. Types of materials for firefighting couplings: aluminium alloy, stainless steel and brass.