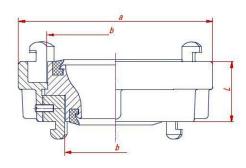

## **Materials:**

- Clamp fittings, centre section cast in aluminum alloy AK 11 (AlSi 11)
- · Gaskets rubber
- Locking pin steel galvanized

| Size   | a(mm) | b(mm) | b <sub>1</sub> (mm) | L(mm) | Seal ability<br>(Bar) | Bursting<br>Strenght<br>(Bar) | Weight (kg) |
|--------|-------|-------|---------------------|-------|-----------------------|-------------------------------|-------------|
| 52/25  | 98    | 66    | 31                  | 33,5  | 16                    | 25                            | 0,38        |
| 75/75  | 126   | 89    | 66                  | 39    | 26                    | 35                            | 0,60        |
| 110/75 | 182   | 133   | 89                  | 45,5  | 26                    | 35                            | 1,65        |