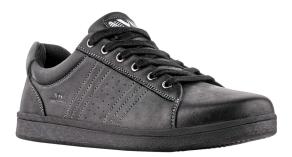

## Monza low cut outdoor shoes

## 1010248

Florida low cut shoes can be used for daily wear and outdoor activities. Made of high quality materials, a great choice when you need comfortable Outdoor shoes.

## **Product description:**

- Upper: cowhide leather in a thickness of 1,5 1,7 mm
- Lining: laminated breathable fabric MESH
- Inner insole: HI-POLY anatomically shaped, lightweight polyurethane foam coated with fabric MESH, antistatic
- Outsole: TPR glued construction
- Size: 39 48
- Usability: shoes suitable for daily wear and outdoor activities
- Version: black colour
- Catalog number: 4895-60