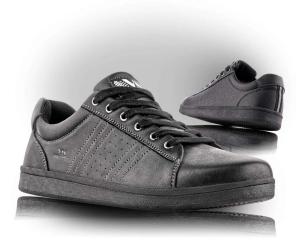

## Monza low cut outdoor shoes

## 1010248

Florida low cut shoes can be used for daily wear and outdoor activities. Made of high quality materials, a great choice when you need comfortable Outdoor shoes.

## **Product description:**

- Upper: cowhide leather in a thickness of 1,5 1,7 mm
- Lining: laminated breathable fabric MESH
- Inner insole: HI-POLY anatomically shaped, lightweight polyurethane foam coated with fabric MESH, antistatic
- Outsole: TPR glued construction
- Size: 39 48
- Usability: shoes suitable for daily wear and outdoor activities
- Version: black colour
- Catalog number: 4895-60