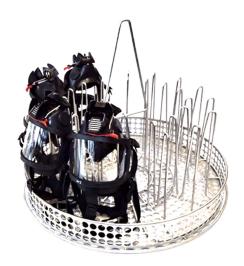

## **Gear Holder Solo Rescue**

2005470-4

The Gear Holder is a great multi pupose accessory that enables you to decontaminate facepieces, boot and gloves in the Solo Rescue Decon Washer. It is to be placed at the bottom of the Heavy Duty Basket and you can either place two of them together or combine with the SCBA Holder or the Small Parts Holder.

With two Gear Holders loaded in every Heavy Duty Basket you will get a loading capacity of up to 56 face masks, 60 pair of boots and 120 pair of gloves per hour.

Larger fire stations or training facilities sometimes have a great need for cleaning and decontaminating several face masks at once. If this is the case, using two Gear Holders at the same time will enable you to wash up to 56 face masks an hour, turning the Solo Rescue in to the perfect face mask washer.