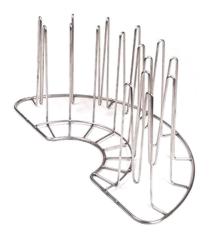

## **Gear Holder Solo Rescue**

2005470-4

The Gear Holder is a great multi pupose accessory that enables you to decontaminate facepieces, boot and gloves in the Solo Rescue Decon Washer. It is to be placed at the bottom of the Heavy Duty Basket and you can either place two of them together or combine with the SCBA Holder or the Small Parts Holder.