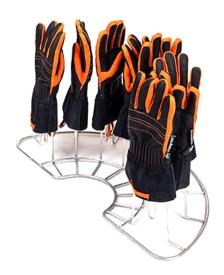

## **Gear Holder Solo Rescue**

2005470-4

The Gear Holder is a great multi pupose accessory that enables you to decontaminate facepieces, boot and gloves in the Solo Rescue Decon Washer. It is to be placed at the bottom of the Heavy Duty Basket and you can either place two of them together or combine with the SCBA Holder or the Small Parts Holder.

With two Gear Holders loaded in every Heavy Duty Basket you will get a loading capacity of up to 56 face masks, 60 pair of boots and 120 pair of gloves per hour.

Larger fire stations or training facilities sometimes have a great need for cleaning and decontaminating several face masks at once. If this is the case, using two Gear Holders at the same time will enable you to wash up to 56 face masks an hour, turning the Solo Rescue in to the perfect face mask washer.