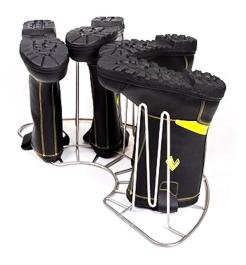

## **Gear Holder Solo Rescue**

2005470-4

The Gear Holder is a great multi pupose accessory that enables you to decontaminate facepieces, boot and gloves in the Solo Rescue Decon Washer. It is to be placed at the bottom of the Heavy Duty Basket and you can either place two of them together or combine with the SCBA Holder or the Small Parts Holder.

With two Gear Holders loaded in every Heavy Duty Basket you will get a loading capacity of up to 56 face masks, 60 pair of boots and 120 pair of gloves per hour.

Larger fire stations or training facilities sometimes have a great need for cleaning and decontaminating several face masks at once. If this is the case, using two Gear Holders at the same time will enable you to wash up to 56 face masks an hour, turning the Solo Rescue in to the perfect face mask washer.