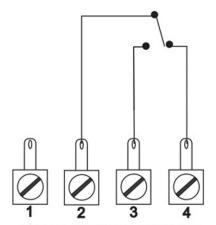

## **Technical specifications**

Technical characteristics:

- Max. current 250V, 10A
- Temperature range from -25 ° C to + 80 ° C

Shema spajanja PIT 92-t