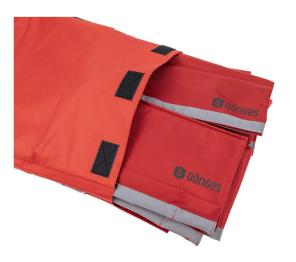

## Dönges Economy safety blanket set, Set A

KAT: 215150

This set protects rescue services and accident victims from injuries on sharp edges and glass splinters after cutting off the roof of a car.

The blankets consist of leather-reinforced and extremely carefully manufactured black nylon fabric. All parts have a reflective strip round the edges. The blankets stick firmly to the sheet metal using incorporated magnets.

**Set A:** 5-piece for one half of the car, consisting of:

- 1 x Large safety blanket for windscreen/rear window 144 x 37 cm with eight strong magnets
- 2 x Safety blankets for side windows 57 x 37 cm with six strong magnets
- 2 x Spar protector 35 x 35 cm.

**Set B:** 10-piece for an entire car, consisting of:

- 2 x Large safety blankets for windscreen/rear window 144 x 37 cm with 8 strong magnets
- 4 x Safety blankets for side windows 57 x 37 cm with six strong magnets
- 4 x Spar protector 35 x 35 cm