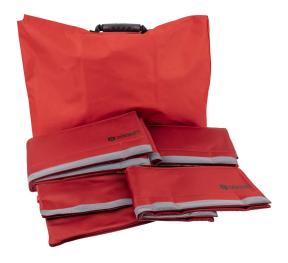

## Dönges Economy safety blanket set, Set A

KAT: 215150

This set protects rescue services and accident victims from injuries on sharp edges and glass splinters after cutting off the roof of a car.

The blankets consist of leather-reinforced and extremely carefully manufactured black nylon fabric. All parts have a reflective strip round the edges. The blankets stick firmly to the sheet metal using incorporated magnets.

**Set A:** 5-piece for one half of the car, consisting of:

- 1 x Large safety blanket for windscreen/rear window 144 x 37 cm with eight strong magnets
- 2 x Safety blankets for side windows 57 x 37 cm with six strong magnets
- 2 x Spar protector 35 x 35 cm.

**Set B:** 10-piece for an entire car, consisting of:

- 2 x Large safety blankets for windscreen/rear window 144 x 37 cm with 8 strong magnets
- 4 x Safety blankets for side windows 57 x 37 cm with six strong magnets
- 4 x Spar protector 35 x 35 cm