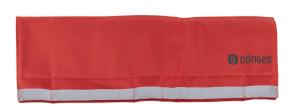

**Set A:** 5-piece for one half of the car, consisting of:

- 1 x Large safety blanket for windscreen/rear window 144 x 37 cm with eight strong magnets
- 2 x Safety blankets for side windows 57 x 37 cm with six strong magnets
- 2 x Spar protector 35 x 35 cm.

**Set B:** 10-piece for an entire car, consisting of:

- 2 x Large safety blankets for windscreen/rear window 144 x 37 cm with 8 strong magnets
- 4 x Safety blankets for side windows 57 x 37 cm with six strong magnets
- 4 x Spar protector 35 x 35 cm